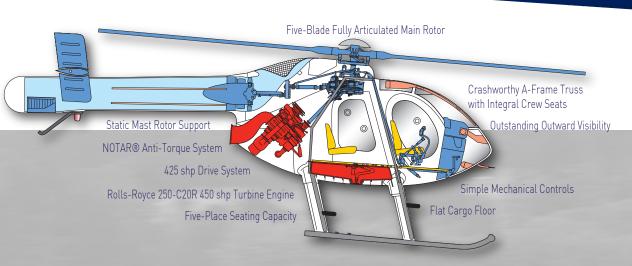

## QUIET AND SAFE, FAST AND POTENT.

The **MD 520N** is one of just three helicopters – all manufactured by MD Helicopters, Inc. – to feature the exclusive NOTAR<sup>®</sup> system for anti-torque and directional control. By replacing conventional tail rotors with the NOTAR<sup>®</sup> system, the margin of safety immediately increases for crew and aircraft, and the noise decreases; making it an exceptional choice for operation in confined and densely populated areas.