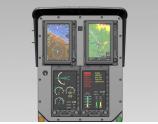

\* ISA standard day \*\* 5,000 ft MSL

Glass Cockpit with Howell Instruments Engine Instruments Display & Garmin G500TXi MFD/PFD

Belgian Federal Police

Alpine Hunting: New Zealand

Burbank-Glendale Police Air Support Unit